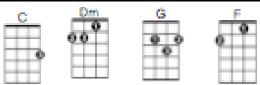

## **CHORDS USED IN THIS SONG \*:**

\* Note: You can play the F chord instead of Dm